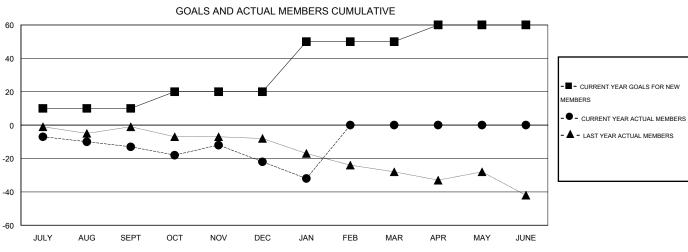

| Members               |                    |                       |                              |                             |  |  |  |  |  |  |
|-----------------------|--------------------|-----------------------|------------------------------|-----------------------------|--|--|--|--|--|--|
| RESULTS FOR 2013-2014 |                    |                       |                              |                             |  |  |  |  |  |  |
| QUARTER               | NEW MEMBER<br>GOAL | ACTUAL NEW<br>MEMBERS | ACTUAL<br>DROPPED<br>MEMBERS | ACTUAL NET<br>GAIN/<br>LOSS |  |  |  |  |  |  |
| JULY/AUG/SEPT         | 10                 | 13                    | 26                           | -13                         |  |  |  |  |  |  |
| OCT/NOV/DEC           | 10                 | 26                    | 35                           | -9                          |  |  |  |  |  |  |
| JAN/FEB/MAR           | 30                 | 2                     | 12                           | -10                         |  |  |  |  |  |  |
| APR/MAY/JUNE          | 10                 | 0                     | 0                            | 0                           |  |  |  |  |  |  |